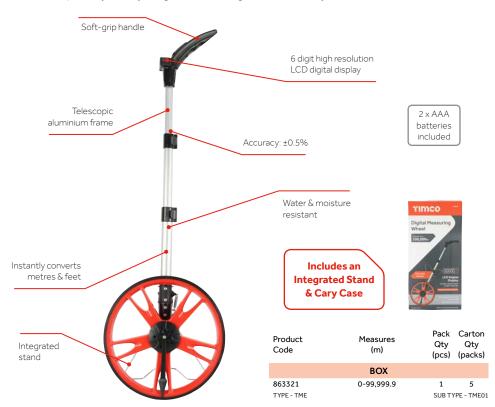

## **Measuring Wheel - Digital**

**NEW** 

A strong and portable measuring wheel with digital read out. The lightweight aluminium frame features telescopic sections for portability and easy storage. Includes an integrated stand and carry case.