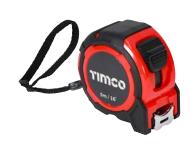

## **Tape Measure**

Trade quality tape measure with a locking button, strengthened belt clip, hand strap and a 25mm nylon coated blade to provide a convenient standout in excess of 2.3m. Class 2 accuracy and MID 2006 compliant for precise measuring in either metric or imperial units.

- Stand out in excess of 2.3m
- Class 2 accuracy
- MID Certified
- Locking button
- Strengthened belt clip
- Hand strap
- Metric & imperial scales

| Product<br>Code | Size<br>(m) | Pack Carton<br>Qty Qty<br>(pcs) (packs) |
|-----------------|-------------|-----------------------------------------|
|                 | PACK        |                                         |
| 5MTAPEM         | 5           | 1 6                                     |
| 8MTAPEM         | 8           | 1 6                                     |
| TYPE - TME      |             | SUB TYPE - TME06                        |